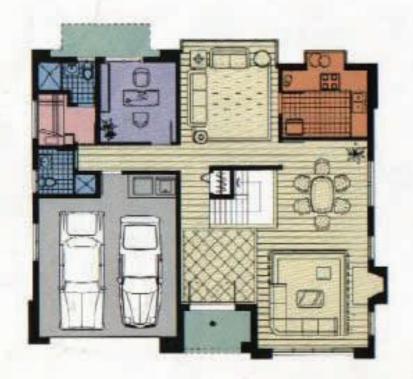

Villa Type D

Number 605

Phase I

 $(\approx 262.8 \text{ m}^2)$ 

## Renovated to Suit!

- 4 Bedrooms / 3 Bathrooms
- Large Bedrooms
- Spacious Layouts & Living Quarters
- Furnished or Unfurnished
- Fireplace
- Central Air
- 2 Car Garage

## Renovations of the Unit may include:

- House Expansion with Sun Rooms and/or Mezzanines
- New Open Kitchens
- Brand New Bathrooms
- Walk in Closets
- Home Office

\$5,000 - \$6,000 / month

Storage Rooms