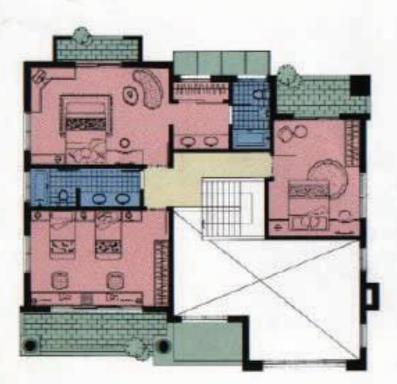

ther modern conveniences. The community heralds a multifunction clubhouse which offers full service concierge, indoor pool, gym & spa, tennis and squash courts, salon, business center, restaurants and stores, day care and various community activities that make River Garden special.

## Renovations of the Unit may include:

- House Expansion with Sun Rooms and/or Mezzanines
- New Open Kitchens
- Brand New Bathrooms
- Walk in Closets
- Home Office

\$5,000 - \$6,000 / month

Storage Rooms

Villa 605D No. 7, Yuyang, East Side of Bai Xinzhuang Village Hou Shay Shunyi District, Beijing, PRC 101300



Home Abroad SM is a registered service mark of Yellow Star Capital LLC. Photo is actual Villa available for lease. Lease price may vary.



# 裕京花園別墅 River Genden Villa







面積/Area: 255.1 sq.m.



二樓平面圖 2nd Floor Plan